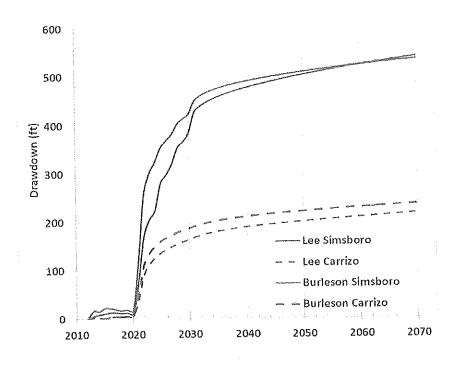

(2) the maximum annual production from the Simsboro Aquifer in Burleson County during the GAM calibration period was only 140 af/yr, which is too low a production rate to validate the GAM's capability to predict drawdown caused by production of 35,000 af/yr; and (3) the GAM calibration did not incorporate the simulation of the nine Simsboro Aquifer pumping tests conducted by Vista Ridge. As a result of these concerns, GMA 12 performed a recalibration of the 2018 GAM to create



**Figure 7.** Distributions of the Simsboro Aquifer drawdowns simulated by Run S-19 that are used to determine the desired future conditions for Post Oak Savannah Groundwater Conservation District (POSGCD) and Lost Pines Groundwater Conservation District (LPGCD). Note the bin size for the x-axis is 10 feet (ft).



**Figure 8.** Evolution of the average drawdown calculated from Run S-19 for the Simsboro and Carrizo aquifers in Burleson and Lee counties.



**Figure 9.** Contours of drawdowns simulated from Run S-19 from December 2019 to December 2022 superimposed on the locations of exempt wells in the Lost Pines and Post Oak groundwater conservation districts database for the Carrizo and Simsboro aquifers.

## Case Study of Groundwater Management Issues at the Forefront of Large-scale Production from a Confined Aquifer: The Vista Ridge Project

**Table 2.** Comparison of the average drawdown predicted in Lost Pines Groundwater Conservation District (LPGCD) and Post Oak Savannah Groundwater Conservation District (POSGCD) from 2011 to 2070 based on Groundwater Availability Model (GAM) Run S-19 and o