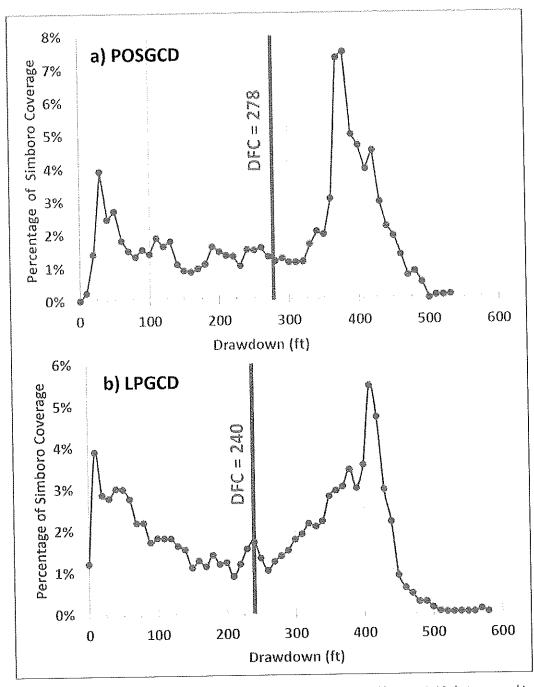

a GAM (Young et al., 2018) that was developed in 2018 prior to any data regarding the impacts that the large production from Vista Ridge would have on groundwater resources. These concerns included: (1) historical water levels from only one Simsboro Aquifer well in Burleson County was used in calibrating the model; (2) the maximum annual production from the Simsboro Aquifer in Burleson County during the GAM calibration period was only 140 af/yr, which is too low a production rate to validate the GAM's capability to predict drawdown caused by production of 35,000 af/yr; and (3) the GAM calibration did not incorporate the simulation of the nine Simsboro Aquifer pumping tests conducted by Vista Ridge. As a result of these concerns, GMA 12 performed a recalibration of the 2018 GAM to create



**Figure 7.** Distributions of the Simsboro Aquifer drawdowns simulated by Run S-19 that are used to determine the desired future conditions for Post Oak Savannah Groundwater Conservation District (POSGCD) and Lost Pines Groundwater Conservation District (LPGCD). Note the bin size for the x-axis is 10 feet (ft).



**Figure 8.** Evolution of the average drawdown calculated from Run S-19 for the Simsboro and Carrizo aquifers in Burleson and Lee counties.



**Figure 9.** Contours of drawdowns simulated from Run S-19 from December 2019 to December 2022 superimposed on the locations of exempt wells in the Lost Pines and Post Oak groundwater conservation districts database for the Carrizo and Simsboro aquifers.

## Case Study of Groundwater Management Issues at the Forefront of Large-scale P