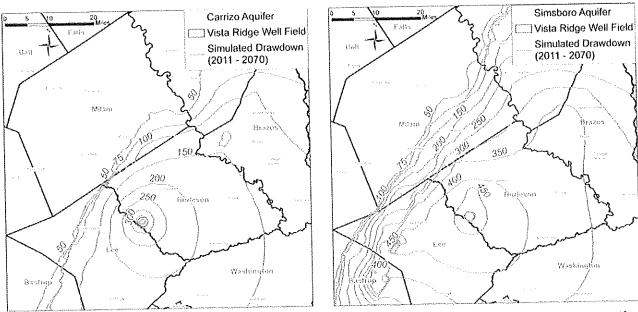

ater flows. The Vista Ridge Project is included in most of GMA 12 GAM simulations, including Run S-19. Run S-19 therefore contains information about the spatial and temporal distributions of simulated drawdowns that is potentially useful for planning and anticipating future impacts to existing wells.

Figures 6–9 have been generated to show how much greater and quicker drawdowns can occur in the localized area around the Vista Ridge Project compared to the timing and magnitude of a DFC at a regional scale. Figure 6 shows the contours of drawdowns that are predicted to occur in 2011–2070 in the Carrizo and Simsboro aquifers within about 35 miles of the

# Case Study of Groundwater Management Issues at the Forefront of Large-scale Production from a Confined Aquifer: The Vista Ridge Project



Figure 6. Contours of simulated drawdown from January 2011 to January 2070 for the Carrizo and Simsboro aquifers based on Groundwater Availability Model Run S-19.

Vista Ridge well field. The contours indicate that drawdowns greater than 300 and 450 ft occur in the Carrizo and Simsboro aquifers, respectively. Figure 7 displays charts of the Simsboro Aquifer spatial distribution of drawdown as a function of aquifer area distributions for POSGCD and LPGCD. For both POSGCD and LPGCD, charts show: (1) only 15% of the Simsboro Aquifer area has predicted drawdowns within 50 ft of the DFCs; (2) more than 33% of the Simsboro Aquifer area has drawdowns greater than 100 ft than the DFCs; and (3) drawdowns greater than 500 ft occur in both POSGCD and LPGCD. Figure 8 shows that after 4 years of Vist