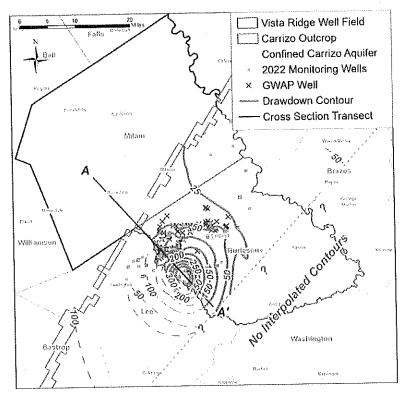

and permitting. For evaluating and managing groundwater resources, POSGCD has assigned each of its aquifers to a separate management zone and has subdivided the management zones into management areas. POSGCD has adopted DFCs for the Carrizo and Simsboro aquifers that are in Table 1. The DFCs represent the average predicted drawdown across the entire aquifer from January 2011 to January 2070. The protective drawdown limits (PDLs) in Table 1 were derived using the same methodology and GAM simulations used to determine DFCs, except the management areas cover only a portion of the aquifer instead of the entire aquifer. POSGCD created the PDLs to address concerns about potential problems with enforcing DFC compliance caused by the absence of monitoring wells across large areas of the aquifer.



**Figure 3.** Contours of drawdown in the Carrizo Aquifer that occurred from 2019 to 2022 based on interpolation of measured water level data. Also shown are the location of 92 Carrizo Aquifer wells that Post Oak Savannah Groundwater Conservation District assisted through its Groundwater Assistance Program (GWAP).



**Figure 4.** Contours of drawdown in the Simsboro Aquifer that occurred from 2019 to 2022 based on interpolation of measured water level data.

**Table 1.** Post Oak Savannah Groundwater Conservation District desired future conditions (DFCs) and protective drawdown limits (PDLs) for the Carrizo and Simsboro aquifers.

| Aguifer    | Average drawdown January 2011–December 2069 |                              |                              |  |  |  |  |  |
|------------|------