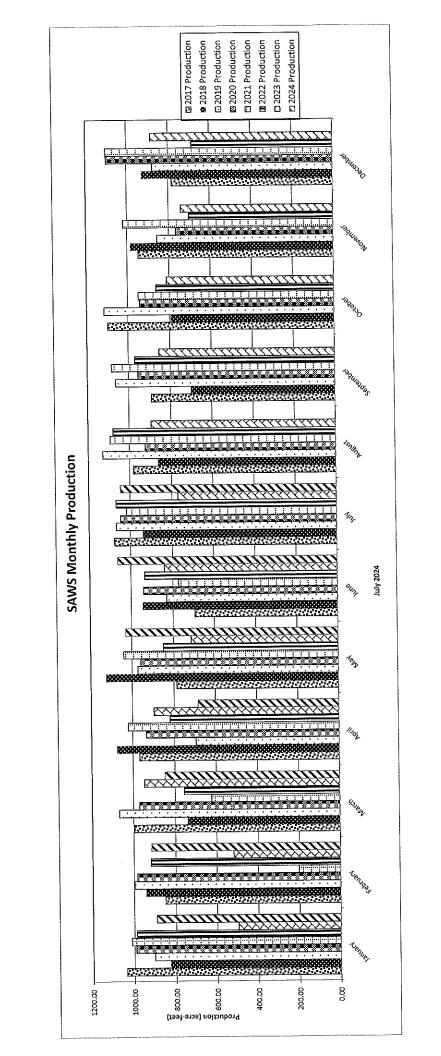

|              |     |        |     | 370<br>113<br>2duction<br>wable for                                                                                                           |
| PO<br>Well                     | 2,987,811              | 3,106,674    | Apr 3,171,504 | 3,328,351  | 3,288,524      | 3,311,417    |     |        |     | Total Gallons* 370,026 Total acidem 1135.57 Current Month Production in ac/ft % of monthly allowable for current Tobal acide for vear 6479.61 |
| a<br>T                         |                        | 444          | ."<br>გ       | May        | June           | Σ<br>Σ       | Aug | No oct | Dec | Fotal Gallons*  Cotal ac/ft  Current Month  % of monthly al                                                                                   |



|                  | Fees                   | \$8,530.10