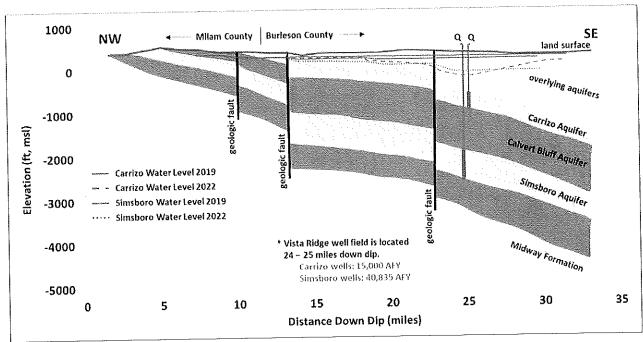

a Ridge production occurs from the deep confined portion of the Carrizo-Wilcox Aquifer. The Carrizo-Wilcox Aquifer is composed of four geologic units, which from youngest to oldest (or from shallowest to deepest) are the Carrizo, Calvert Bluff, Simsboro, and Hooper aquifers. The Vista Ridge wells are completed in the Carrizo and Simsboro aquifers.

Figure 1 shows the locations of the Vista Ridge well field and areas where the four geologic units outcrop at ground surface. Figure 2 shows a vertical cross section of the Carrizo-Wilcox Aquifer along a transect that begins in Milam County and



**Figure 1.** Location of the Vista Ridge well field and the outcrops of the four geologic units that comprise the Carrizo-Wilcox Aquifer (outcrop is where the aquifer intersects the ground surface).



**Figure 2.** Vertical cross section along Transect A-A' in Figure 1 showing the four geological units that comprise the Carrizo-Wilcox Aquifer, the locations of several geologic faults, the Vista Ridge wells, and the Carrizo and Simsboro aquifer water levels in 2019 and 2022.

passes through the Vista Ridge well field in Burleson County. The cross section shows that the Carrizo-Wilcox Aquifer dips toward the southeast and occurs at increasingly deeper depths toward the Gulf Coast. At the Vista Ridge well field, the tops of the Carrizo and the Simsboro aquifers occur at approximately 800 and 2,000 feet (ft) below ground surface (bgs), respectively. Also shown in Figure 2 are 2019 and 2022 water level surfaces for the Carrizo and Simsboro aquifers. A water level surface represents the hei