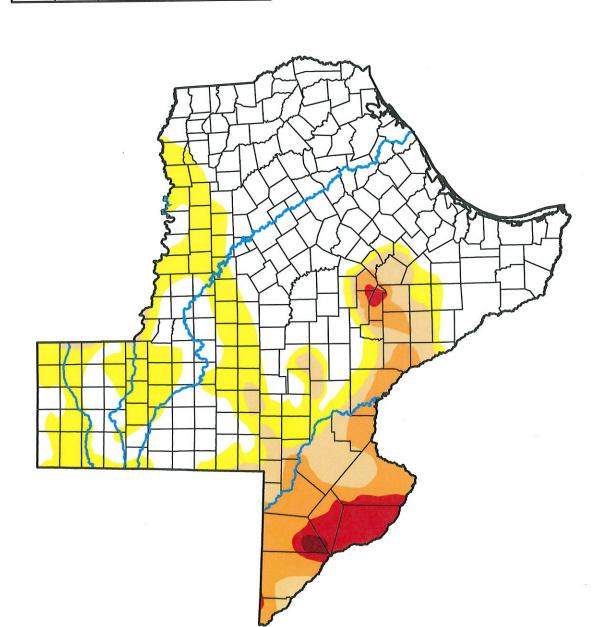

| Oct<br>Nov                       | Dec                     | Total  <br>Total  <br>Currel   % of n                                                                            |

■2023 Production □2024 Production ■2018 Production m2020 Production E2021 Production ■2022 Production **02019 Production** \* PALLES OF \*equipolos SSLGC Monthly Production W.EN Nenige y Tenue, 0.00 1,400.00 1,200.00 400.00 200,00 1,800.00 1,600.00 800.00 600.00 1,000.00

(non non) NOU 0000); [

## U.S. Drought Monitor **Texas**



## July 30, 2024

(Released Thursday, Aug. 1, 2024) Valid 8 a.m. EDT Drought Conditions (Percent Area)

|                                         | None  | D0-D4 | D1-D4 | D0-D4 D1-D4 D2-D4 D3-D4 | D3-D4 | D4    |
|-----------------------------------------|-------|-------|-------|-------------------------|-------|-------|
| Current                                 | 58.15 | 41.85 | 20.39 | 11.88                   | 3.36  | 0.30  |
| Last Week<br>07-23-2024                 | 57.12 | 42.88 | 21.26 | 12.79                   | 3.41  | 0:30  |
| 3 Months Ago<br>04-30-2024              | 52.78 | 47.22 | 27.41 | 13.40                   | 2.05  | 0.00  |
| Start of<br>Calendar Year<br>01-02-2024 | 39.60 | 60.40 | 39.47 | 17.78                   | 5.68  | 0.68  |
| Start of<br>Water Year<br>09-26-