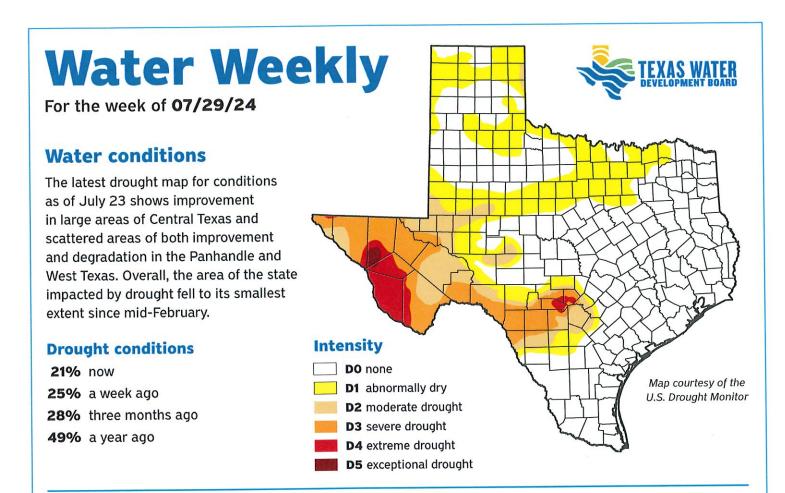

52.78 | 47.22 | 27.41 | 13.40                   | 2.05  | 0.00  |
| Start of<br>Calendar Year<br>01-02-2024 | 39.60 | 60.40 | 39.47 | 17.78                   | 5.68  | 0.68  |
| Start of<br>Water Year<br>09-26-2023    | 3.03  | 96.97 | 80.64 | 59.66                   | 38.06 | 12.68 |
| One Year Ago                            | 21.20 | 78.80 | 52.09 | 19.26                   | 4.81  | 1.06  |

## Intensity:

None

D0 Abnormally Dry

D3 Extreme Drought D2 Severe Drought

D4 Exceptional Drought

D1 Moderate Drought

Local conditions may vary. For more information on the Drought Monitor, go to https://droughtmonitor.unl.edu/About.aspx The Drought Monitor focuses on broad-scale conditions.

## **Author:**

Lindsay Johnson

National Drought Mitigation Center









# droughtmonitor.unl.edu



#### Statewide reservoir storage

Statewide water supply storage usually declines during July. This year, cooler and wetter than normal conditions have allowed us to maintain storage at about 77 percent of capacity. That's four percentage points above last year, but still more than six percentage points lower than normal for this time of year.



By Dr. Mark Wentzel, Hydrologist, Office of Water Science and Conservation Kellen McMurry, Government Relations | Kellen.McMurry@twdb.texas.gov | 512-475-1589

Media Relations | MediaRelations@twdb.texas.gov | 512-463-5129

www.twdb.texas.gov









#### **Water Weekly** For the week of **08/05/24 Water conditions** The latest drought map for conditions as of July 30 shows improvements in Central Texas and a mix of improvements and degradation