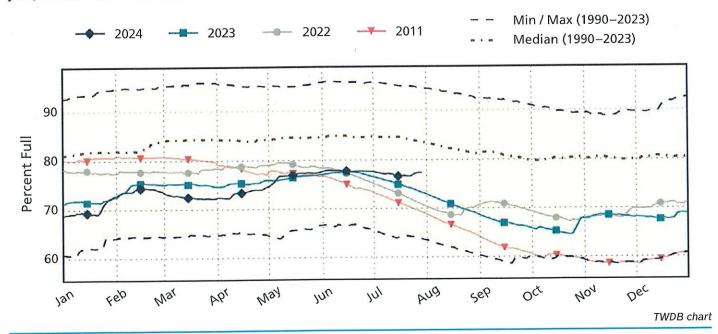

.09 | 19.26                   | 4.81  | 1.06  |

## Intensity:

None

D0 Abnormally Dry

D3 Extreme Drought D2 Severe Drought

D4 Exceptional Drought

D1 Moderate Drought

Local conditions may vary. For more information on the Drought Monitor, go to https://droughtmonitor.unl.edu/About.aspx The Drought Monitor focuses on broad-scale conditions.

## **Author:**

Lindsay Johnson

National Drought Mitigation Center









# droughtmonitor.unl.edu



#### Statewide reservoir storage

Statewide water supply storage usually declines during July. This year, cooler and wetter than normal conditions have allowed us to maintain storage at about 77 percent of capacity. That's four percentage points above last year, but still more than six percentage points lower than normal for this time of year.



By Dr. Mark Wentzel, Hydrologist, Office of Water Science and Conservation Kellen McMurry, Government Relations | Kellen.McMurry@twdb.texas.gov | 512-475-1589

Media Relations | MediaRelations@twdb.texas.gov | 512-463-5129

www.twdb.texas.gov









#### **Water Weekly** For the week of **08/05/24 Water conditions** The latest drought map for conditions as of July 30 shows improvements in Central Texas and a mix of improvements and degradations in the Panhandle and North Texas. Overall, drought contracted one percentage point and now covers one-fifth of the state, its smallest extent since October 2021. Intensity **Drought conditions DO** none 20% now Map courtesy of the D1 abnormally dry 21% a week ago U.S. Drought Monitor **D2** moderate drought 27% three months ago D3 severe drought