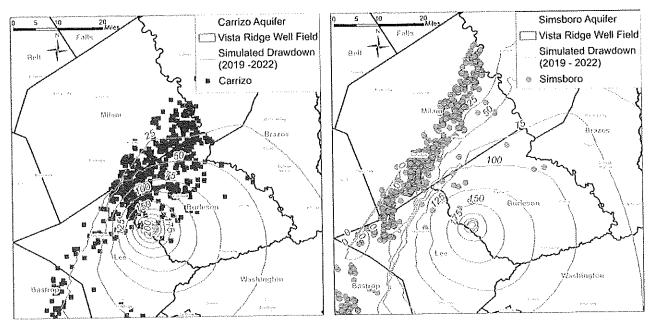

oo low a production rate to validate the GAM's capability to predict drawdown caused by production of 35,000 af/yr; and (3) the GAM calibration did not incorporate the simulation of the nine Simsboro Aquifer pumping tests conducted by Vista Ridge. As a result of these concerns, GMA 12 performed a recalibration of the 2018 GAM to create



**Figure 7.** Distributions of the Simsboro Aquifer drawdowns simulated by Run S-19 that are used to determine the desired future conditions for Post Oak Savannah Groundwater Conservation District (POSGCD) and Lost Pines Groundwater Conservation District (LPGCD). Note the bin size for the x-axis is 10 feet (ft).



**Figure 8.** Evolution of the average drawdown calculated from Run S-19 for the Simsboro and Carrizo aquifers in Burleson and Lee counties.



**Figure 9.** Contours of drawdowns simulated from Run S-19 from December 2019 to December 2022 superimposed on the locations of exempt wells in the Lost Pines and Post Oak groundwater conservation districts database for the Carrizo and Simsboro aquifers.

## Case Study of Groundwater Management Issues at the Forefront of Large-scale Production from a Confined Aquifer: The Vista Ridge Project

**Table 2.** Comparison of the average drawdown predicted in Lost Pines Groundwater Conservation District (LPGCD) and Post Oak Savannah Groundwater Conservation District (POSGCD) from 2011 to 2070 based on Groundwater Availability Model (GAM) Run S-19 and on a GAM simulation with the same annual pumping equally distributed across the groundwater conservation districts (GCDs) by aquifer.

|        |