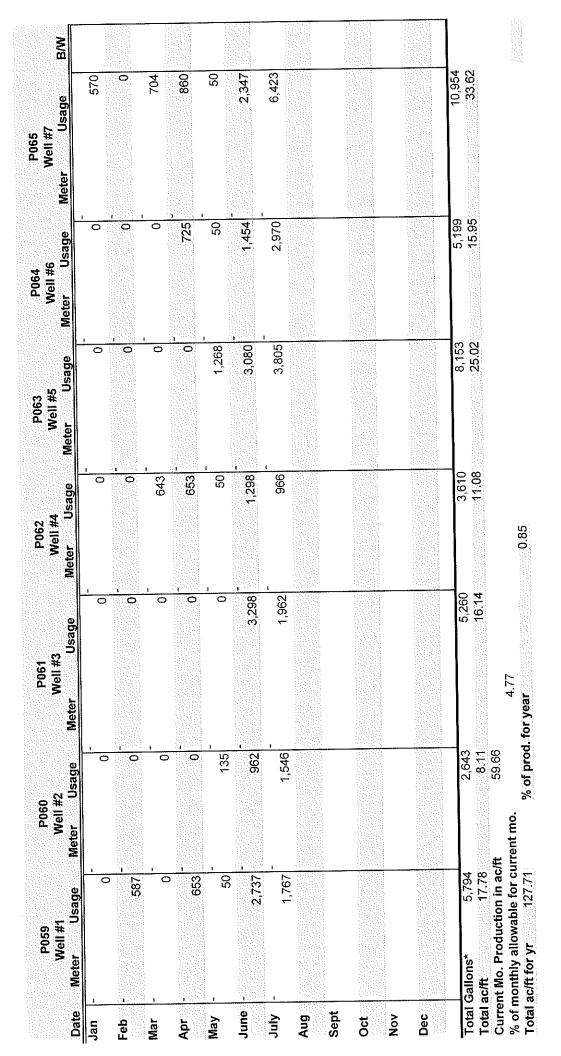

|

**CRWA Monthly Production** 

Gudalupe-Blanco River Authority Meter Reading - Usage 2024





San Antonio Water System Meter Reading - Usage 2024

| Fees                           | \$7,101.03             | \$6,765.94   | \$5,447.41    | \$8,205.66 | \$8,498.14     | \$8,357.15   |     |        |     | 336,835 2,111,388<br>1033,71 6,479,61<br>Total Dollars \$51,677,27                                                                            |
|--------------------------------|------------------------|--------------|---------------|------------|----------------|--------------|-----|--------|-----|-----------------------------------------------------------------------------------------------------------------------------------------------|
| B/W                            |                        | 5.717        | 100           | 7,050      | 6,991          | 6,829        |     |