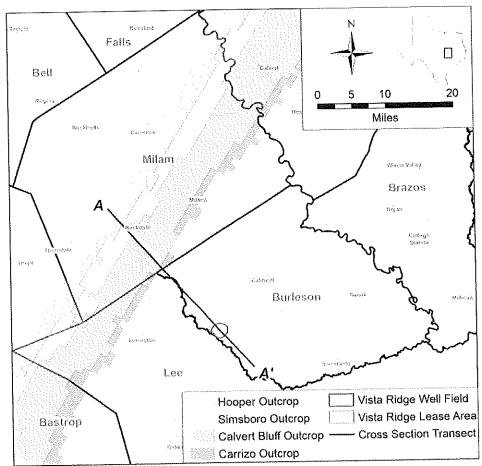

, and GCD meetings. These discussions and concerns led to consideration of several bills attempting to address the issues during the 88th Texas legislative session.

#### Hydrogeological Conditions

Vista Ridge production occurs from the deep confined portion of the Carrizo-Wilcox Aquifer. The Carrizo-Wilcox Aquifer is composed of four geologic units, which from youngest to oldest (or from shallowest to deepest) are the Carrizo, Calvert Bluff, Simsboro, and Hooper aquifers. The Vista Ridge wells are completed in the Carrizo and Simsboro aquifers.

Figure 1 shows the locations of the Vista Ridge well field and areas where the four geologic units outcrop at ground surface. Figure 2 shows a vertical cross section of the Carrizo-Wilcox Aquifer along a transect that begins in Milam County and



**Figure 1.** Location of the Vista Ridge well field and the outcrops of the four geologic units that comprise the Carrizo-Wilcox Aquifer (outcrop is where the aquifer intersects the ground surface).



**Figure 2.** Vertical cross section along Transect A-A' in Figure 1 showing the four geological units that comprise the Carrizo-Wilcox Aquifer, the locations of several geologic faults, the Vista Ridge wells, and the Carrizo and Simsboro aquifer water levels in 2019 and 2022.

passes through the Vista Ridge well field in Burleson County. The cross section shows that the Carrizo-Wilcox Aquifer dips toward the southeast and occurs at increasingly deeper depths toward the Gulf Coast. At the Vista Ridge well field, the tops of the Carrizo and the Simsboro aquifers occur at approximately 800