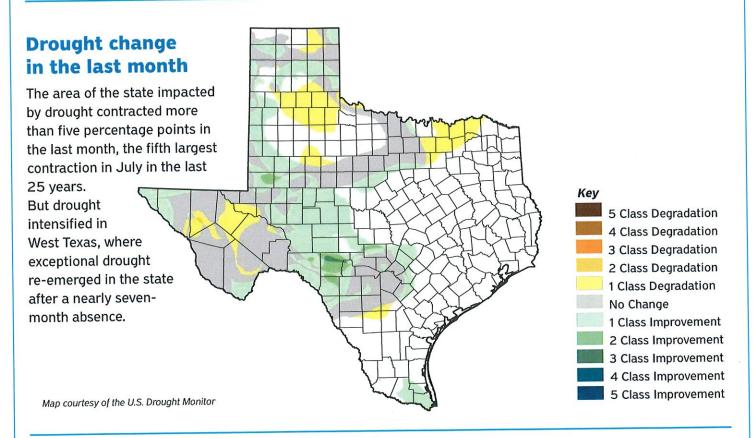

ce of Water Science and Conservation Kellen McMurry, Government Relations | Kellen.McMurry@twdb.texas.gov | 512-475-1589

Media Relations | MediaRelations@twdb.texas.gov | 512-463-5129

www.twdb.texas.gov









#### **Water Weekly** For the week of **08/05/24 Water conditions** The latest drought map for conditions as of July 30 shows improvements in Central Texas and a mix of improvements and degradations in the Panhandle and North Texas. Overall, drought contracted one percentage point and now covers one-fifth of the state, its smallest extent since October 2021. Intensity **Drought conditions DO** none 20% now Map courtesy of the D1 abnormally dry 21% a week ago U.S. Drought Monitor **D2** moderate drought 27% three months ago D3 severe drought 52% a year ago **D4** extreme drought



**D5** exceptional drought

By Dr. Mark Wentzel, Hydrologist, Office of Water Science and Conservation Kellen McMurry, Government Relations | Kellen.McMurry@twdb.texas.gov | 512-475-1589 Media Relations | MediaRelations@twdb.texas.gov | 512-463-5129

www.twdb.texas.gov









## \* Texas Water Journal

Volume 15 Number 1 | 2024



### \* Texas Water Journal

#### Volume 15, Number 1 2024 ISSN 2160-5319

#### texaswaterjournal.org

THE TEXAS WATER JOURNAL is an online, peer-reviewed, and indexed journal devoted to the timely consideration of Texas water resources management, research, and policy issues. The journal provides in-depth analysis of Texas water resources management and policies from a multidisciplinary perspective that integrates science, engineering, law, planning, and othe