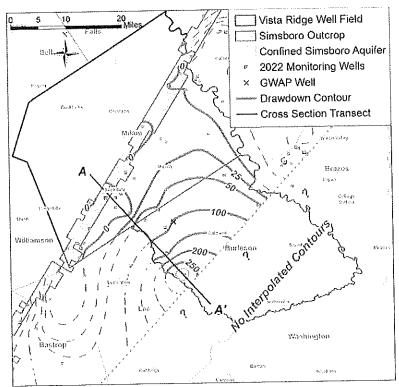

icted drawdown across the entire aquifer from January 2011 to January 2070. The protective drawdown limits (PDLs) in Table 1 were derived using the same methodology and GAM simulations used to determine DFCs, except the management areas cover only a portion of the aquifer instead of the entire aquifer. POSGCD created the PDLs to address concerns about potential problems with enforcing DFC compliance caused by the absence of monitoring wells across large areas of the aquifer.



**Figure 3.** Contours of drawdown in the Carrizo Aquifer that occurred from 2019 to 2022 based on interpolation of measured water level data. Also shown are the location of 92 Carrizo Aquifer wells that Post Oak Savannah Groundwater Conservation District assisted through its Groundwater Assistance Program (GWAP).



**Figure 4.** Contours of drawdown in the Simsboro Aquifer that occurred from 2019 to 2022 based on interpolation of measured water level data.

**Table 1.** Post Oak Savannah Groundwater Conservation District desired future conditions (DFCs) and protective drawdown limits (PDLs) for the Carrizo and Simsboro aquifers.

| Aguifer    | Average drawdown January 2011–December 2069 |                              |                              |  |  |  |  |  |
|------------|---------------------------------------------|------------------------------|------------------------------|--|--|--|--|--|
| management | DFC for<br>entire aquifer                   | PDL for<br>Management Area 1 | PDL for<br>Management Area 2 |  |  |  |  |  |
| Carrizo    | 146                                         | 75