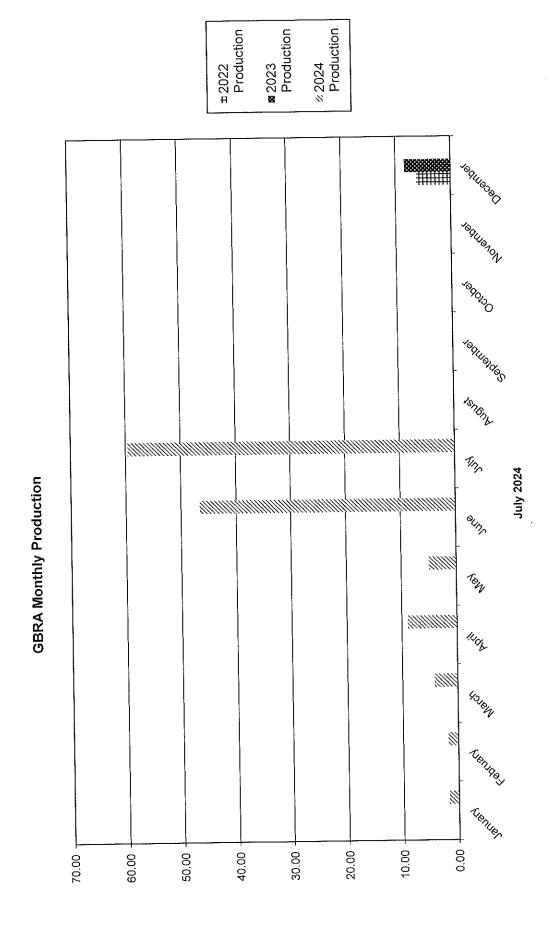

|

**CRWA Monthly Production** 

Gudalupe-Blanco River Authority Meter Reading - Usage 2024





San Antonio Water System Meter Reading - Usage 2024

| Fees                           | \$7,101.03             | \$6,765.94   | \$5,447.41    | \$8,205.66 | \$8,498.14     | \$8,357.15   |     |        |     | 336,835 2,111,388<br>1033,71 6,479,61<br>Total Dollars \$51,677,27                                                                            |
|--------------------------------|------------------------|--------------|---------------|------------|----------------|--------------|-----|--------|-----|-----------------------------------------------------------------------------------------------------------------------------------------------|
| B/W                            |                        | 5.717        | 100           | 7,050      | 6,991          | 6,829        |     |