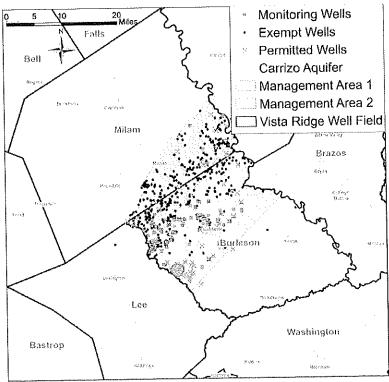

sired future conditions (DFCs) and protective drawdown limits (PDLs) for the Carrizo and Simsboro aquifers.

| Aguifer    | Average drawdown January 2011–December 2069 |                              |                              |  |  |  |  |  |
|------------|---------------------------------------------|------------------------------|------------------------------|--|--|--|--|--|
| management | DFC for<br>entire aquifer                   | PDL for<br>Management Area 1 | PDL for<br>Management Area 2 |  |  |  |  |  |
| Carrizo    | 146                                         | 75                           | 175                          |  |  |  |  |  |
| Simsboro   | 278                                         | 91                           | 335                          |  |  |  |  |  |



**Figure 5.** Areal extend of the Carrizo Aquifer and two management areas associated with Post Oak Savannah Groundwater Conservation District desired future conditions and protective drawdown limits.

Figure 5 shows the management areas associated with the two PDLs for the Carrizo Aquifer. Both management areas have monitoring wells spatially distributed throughout the entire area.

#### Management Strategy: Curtailment of Production

POSGCD rules that govern reductions in permitted production are summarized as follows:

Preventing DFCs or PDLs exceedances: POSGCD has
three threshold levels (1, 2, and 3) to gage compliance
to DFCs and PDLs. Each increasing threshold level
provides for an increased level of response. POSGCD has
rules to authorize the development of plans for reducing
per